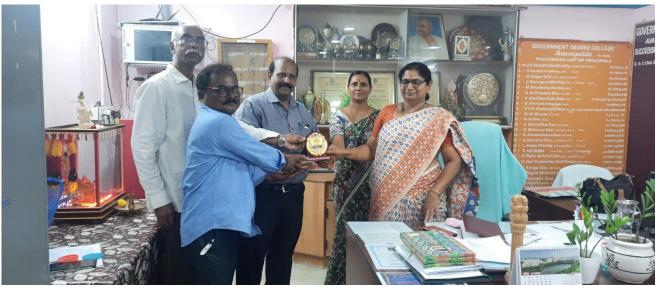

## Resource person delivering his words

Principal felistating Kommuru Venkatesh (Principal at NRI VIKAS E.M High School, Avanigadda)

ISO 9001:2015, 14001:2015, 5001:2011