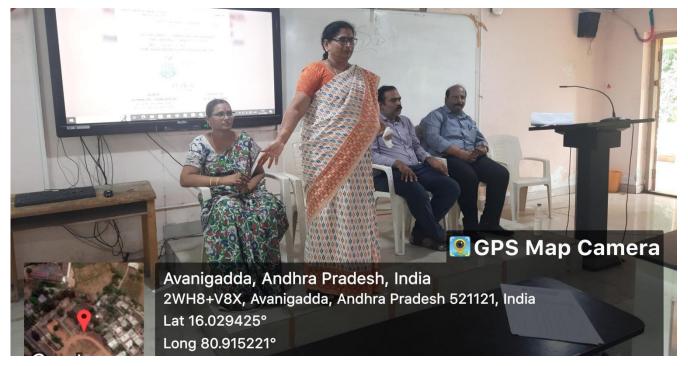

In our college, GDC Avanigadda on 10-10-2023, Tuesday NSS Unit - 1 organized an event on the occasion of 'World Mental Health Day'.Our theme was "Talking Minds - Embracing Differences, Empowering Success". On the programme our special resource person Kommuru Venkatesh ( Principal at NRI VIKAS E.M High School, Avanigadda ), delivered his words on the Topic - "Talking Minds - Embracing Differences, Empowering Success".

## **Principal opening remarks**

IQAC co - ordinator delivering her words

## Resource person delivering his words

Principal felistating Kommuru Venkatesh (Principal at NRI VIKAS E.M High School, Avanigadda)

ISO 9001:2015, 14001:2015, 5001:2011