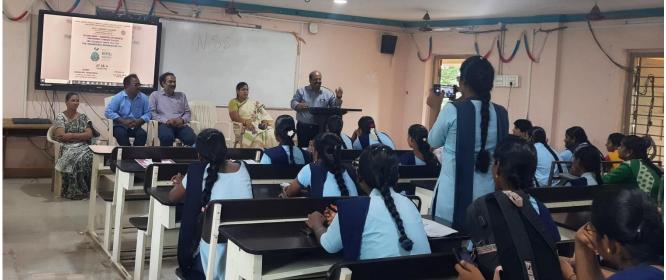

In our college, GDC Avanigadda on 10-10-2023, Tuesday NSS Unit - 1 organized an event on the occasion of 'World Mental Health Day'.Our theme was "Talking Minds - Embracing Differences, Empowering Success". On the programme our special resource person Kommuru Venkatesh ( Principal at NRI VIKAS E.M High School, Avanigadda ), delivered his words on the Topic - "Talking Minds - Embracing Differences, Empowering Success".

## **Principal opening remarks**

IQAC co - ordinator delivering her words

## Resource person delivering his words

Principal felistating Kommuru Venkatesh (Principal at NRI VIKAS E.M High School, Avanigadda)

ISO 9001:2015, 14001:2015, 5001:2011