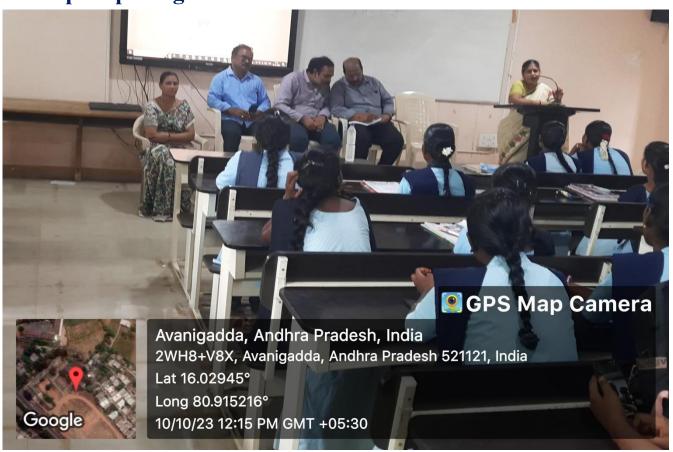

In our college, GDC Avanigadda on 10-10-2023, Tuesday NSS Unit - 1 organized an event on the occasion of 'World Mental Health Day'.Our theme was "Talking Minds - Embracing Differences, Empowering Success". On the programme our special resource person Kommuru Venkatesh ( Principal at NRI VIKAS E.M High School, Avanigadda ), delivered his words on the Topic - "Talking Minds - Embracing Differences, Empowering Success".

## **Principal opening remarks**

IQAC co - ordinator delivering her words

## Resource person delivering his words

Principal felistating Kommuru Venkatesh (Principal at NRI VIKAS E.M High School, Avanigadda)

ISO 9001:2015, 14001:2015, 5001:2011